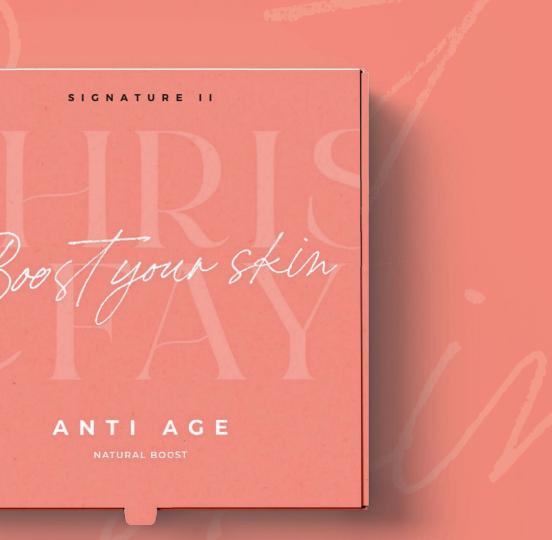

## ANTI AGE **BOOST YOUR SKIN**

A treatment that follows the trend of natural plumping. Smoothing, firming, and rejuvenating - BOOST YOUR SKIN.

**Boost Aroma Essence** for scenting before the treatment – with natural active ingredients such as

Boost Oral Essence with lepidolite, Andean opal, and chrysoprase to be taken as a ritual - two

**Cleansing foam** with green tea and sugar surfactant. **Tonic** with hydrolate from jasmine. **Peeling** with hardened jojoba and freshwater pearls. Instant Lift Mask with patented bio-nano tech for an immediate lifting effect. **2-phase serum** with astaxanthin and bakuchiol.

10 treatments per box.

ANTI AGE